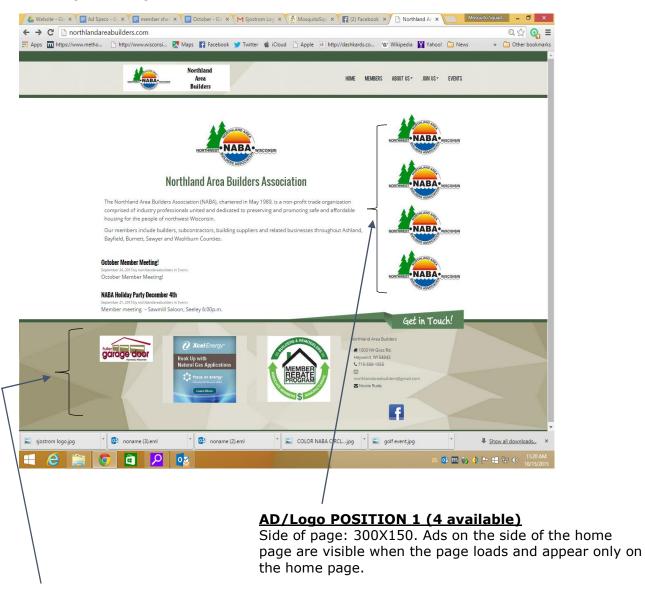

## AD/Logo POSITION 2 (4 available)

Bottom of page: 200X200. Ads on the bottom of the home page are visible when the browser scrolls down; these ads appear on every page throughout the Website.

## AD/Logo Cost for either position:

\$150 per year, one ad placed annually. Additional fees apply to rotating different ads in and out each quarter.

An example of a banner ad is the Xcel Energy ad shown in the footer above. Examples of logos are the NABA logo in the right side bar and the Fuller Garage Door logo in the footer above.