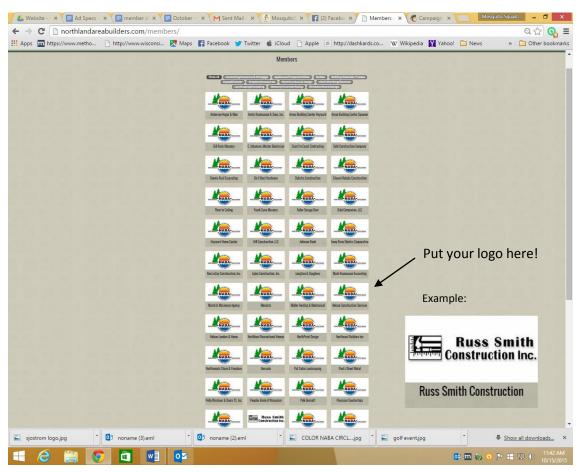

## **NABA Website Member Profiles - Complimentary**

Make it easy for potential customers to find you by making sure your business profile is up to date! Go to <u>http://northlandareabuilders.com/members</u> then click on your business category to find your company and review your pofile. The NABA logos are just a place holder for your logo until you send it to us.

Logo Size – For best results, we will need your logo in a 300 x 150 pixel file size in either .jpg or .gif format.

1) Email us your logo!

Please email your logo to northlandareabuilders@gmail.com

2) <u>Review your business profile information!</u>